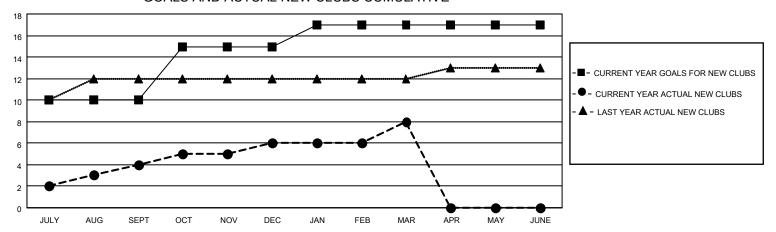

## GOALS AND ACTUAL NEW CLUBS CUMULATIVE

## District 315A2

| 200/11/011                  | 2.64.764.67.62 |   |   |                                |     |     |     |
|-----------------------------|----------------|---|---|--------------------------------|-----|-----|-----|
| Clubs RESULTS FOR 2022-2023 |                |   |   | Members  RESULTS FOR 2022-2023 |     |     |     |
|                             |                |   |   |                                |     |     |     |
| JULY/AUG/SEPT               | 10             | 4 | 0 | JULY/AUG/SEPT                  | 20  | 185 | 205 |
| OCT/NOV/DEC                 | 5              | 2 | 5 | OCT/NOV/DEC                    | 100 | 140 | 100 |
| JAN/FEB/MAR                 | 2              | 2 | 1 | JAN/FEB/MAR                    | 50  | 161 | 41  |
| APR/MAY/JUNE                | 0              | 0 | 0 | APR/MAY/JUNE                   | 20  | 0   | 0   |