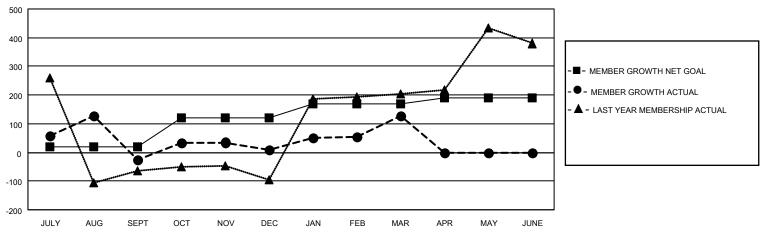

## GOALS AND ACTUAL MEMBERS CUMULATIVE

| DROPPED CLUBS: 6 |     | 56 CLUBS OF 95 ADDED 1 OR<br>MORE NEW MEMBERS | GENDER DISTRIBUTION                   |                |  |
|------------------|-----|-----------------------------------------------|---------------------------------------|----------------|--|
|                  |     | WORL NEW WEINBERG                             | MALE                                  | 1,946 (69.35%) |  |
|                  |     |                                               | FEMALE                                | 860 (30.65%)   |  |
| DROPPED MEMBERS  |     |                                               | NON BINARY                            | 0 (0.00%)      |  |
|                  |     |                                               | PREFER NOT TO ANSWER                  | 0 (0.00%)      |  |
| DECEASED         | 0   |                                               |                                       | ,              |  |
| CLUB CANCELLED   | 42  | CLICK HERE FOR CUMULATIVE                     | TOTAL FAMILY UNIT MEMBERS             | 1,858          |  |
| OTHER            | 304 | MEMBERSHIP DATA                               |                                       |                |  |
| TOTAL 346        |     |                                               | FAMILY MEMBERS PAYING HALF DUES 1,377 |                |  |
|                  |     |                                               |                                       |                |  |

## District 315A2

| 200/11/011                  | 2.64.764.67.62 |   |   |                                |     |     |     |
|-----------------------------|----------------|---|---|--------------------------------|-----|-----|-----|
| Clubs RESULTS FOR 2022-2023 |                |   |   | Members  RESULTS FOR 2022-2023 |     |     |     |
|                             |                |   |   |                                |     |     |     |
| JULY/AUG/SEPT               | 10             | 4 | 0 | JULY/AUG/SEPT                  | 20  | 185 | 205 |
| OCT/NOV/DEC                 | 5              | 2 | 5 | OCT/NOV/DEC                    | 100 | 140 | 100 |
| JAN/FEB/MAR                 | 2              | 2 | 1 | JAN/FEB/MAR                    | 50  | 161 | 41  |
| APR/MAY/JUNE                | 0              | 0 | 0 | APR/MAY/JUNE                   | 20  | 0   | 0   |